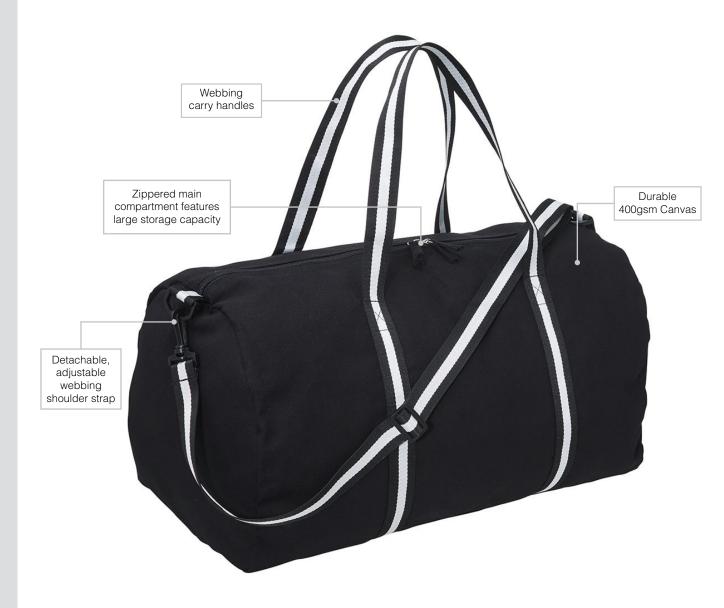

DESCRIPTION: • Durable 400gsm Canvas

• Top zippered entry into main compartment

Main compartment provides large storage capacity

• Detachable, adjustable webbing shoulder strap

Webbing carry handlesrd

PACKAGING: Each bag packed in an individual poly bag